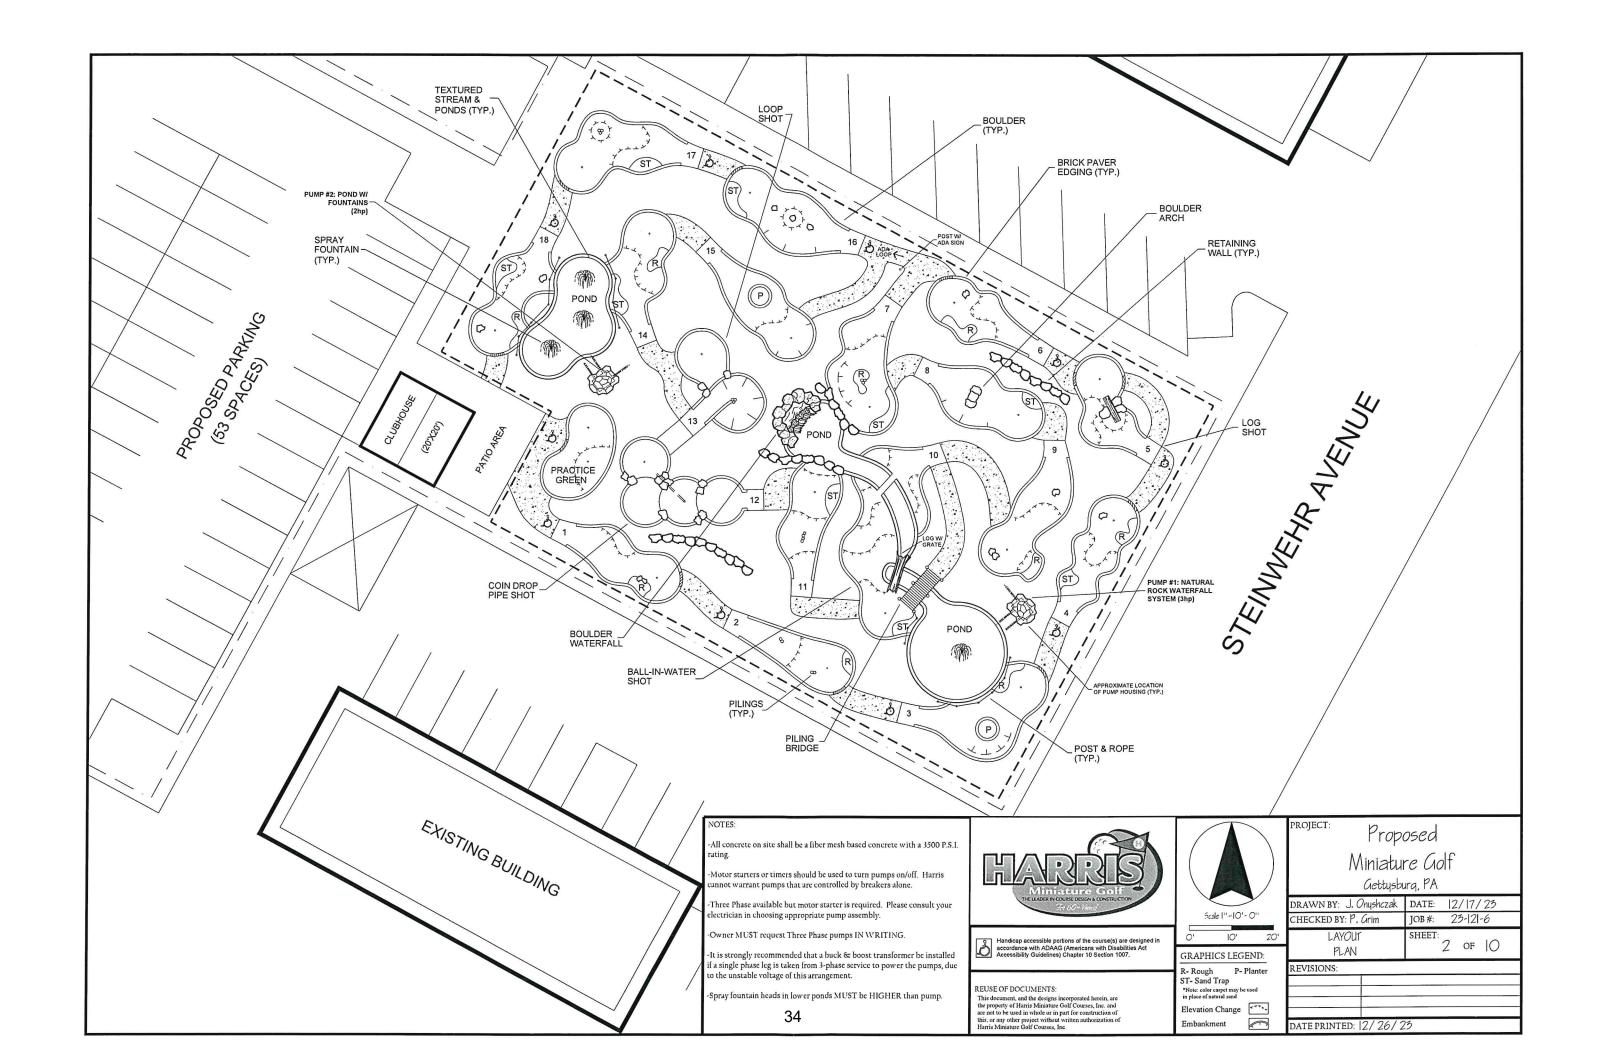

Applicant seeks to operate a commercial outdoor recreation business on the subject real property. Applicant seeks to construct an eighteen (18) hole miniature golf course, together with a clubhouse and storage building, patio area, and fifty-three (53) parking spaces. A Concept Plan is attached hereto and incorporated by reference as Exhibit "D".

Applicant will provide evidence and testimony indicating that the required conditions have or will be met. Specifically, Applicant states as follows:

- (a) A miniature golf course is an outdoor commercial recreation or entertainment activity, also known as a Commercial Outdoor Recreation use. Applicant intends to provide outdoor recreation for profit on the subject real estate which is permitted in the Tourist Commercial District by Special Exception.
- (b) This use is consistent with the neighborhood in this Tourist Commercial District. The neighborhood consists of mixed-use properties, but primarily restaurants and hotels with significant walking traffic for visitors of the nearby battlefield and downtown Gettysburg.
- (c) There is no minimum lot requirement for the Tourist Commercial District, but a twenty foot (20') minimum width. The subject real estate is 0.94 acres or 41,026 square feet, with lot frontage on Steinwehr Avenue of one-hundred ten feet (110') and lot frontage on Johns Avenue of one-hundred seventy-four and seven-tenths feet (174.7'). The building height requirement is no less than twenty-four feet (24') and no greater than forty-eight feet (48'). Accessory buildings are anticipated to be one-story in height. There is a fifteen foot (15') front set back and ten foot (10') side setback, which compliance with shall be demonstrated on the subsequent land development plan.
- (d) Applicant will comply with Part 15 (General and Supplemental Regulations), specifically Section 27-1524(2)(N)(1) in that there shall be building coverage of less than 15% of the lot area. Further, Applicant will comply with the design standards of Part 19 (Streetscape Enhancement Overlay District) as set forth on the Concept Plan and as will be addressed on a

- subsequent land development plan. The miniature golf course will be adjacent to existing lighted sidewalks, with off-street parking in the rear of the lot.
- (e) The proposed miniature golf course will enhance and supplement the restaurants, hotels and battlefield tourists by providing an additional recreational opportunity.
- (f) Fencing and landscaping will comply with the Ordinance and be more fully developed on a subsequent land development plan.
- (g) The proposed miniature golf course is a smart growth adaptive reuse of an existing vacant lot in the Tourist Commercial District.
- (h) Parking and loading will be provided at the rear of the lot, accessible by an existing public road.
- (i) The subject real property has adequate access to two (2) existing public roads, with anticipated rear parking to be set forth on a subsequent land development plan.
- (j) Pedestrian access is provided by existing lighted sidewalks along Steinwehr, and will be critical to the project's success.
- (k) The proposed miniature golf course will not adversely affect public facilities, water, sewer, police, fire protection or schools. No residence(s) is contemplated, with public accommodations for customers provided during operating hours.
- (l) Signage will comply with the Ordinance and all necessary permits will be obtained thru the Borough.