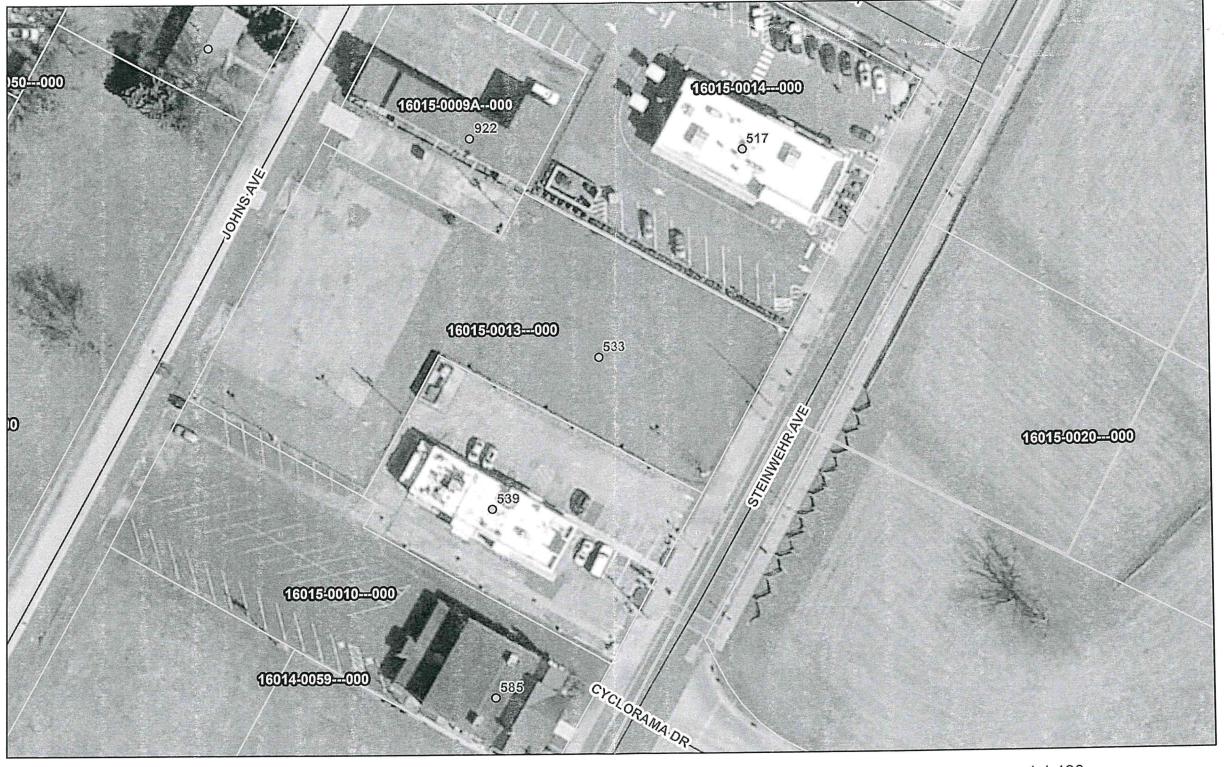

The subject real property is a vacant, level lot having an address of 533 Steinwehr Avenue, Gettysburg, PA 17325, being 0.94 acres fronting on Steinwehr Avenue with additional access to Johns Avenue. The subject real property has a tax parcel number of 16015-0013---000. A tax map is attached hereto and incorporated by reference as Exhibit "C".

The subject real property is bound on the northwest by Johns Avenue, the north by lands now or formerly of Gregory A. & Donna R. Sweesy currently being operated as a laundromat, the northeast by lands now or formerly of McDonald's Corporation currently being operated as a McDonald's fast-food restaurant, the southeast by Steinwehr Avenue, the southwest by lands now or formerly of ARI Properties LLC currently being operated as a KFC fast-food restaurant, and the west by lands now or formerly of the American Battlefield Trust formerly operated as a buffet.

#### List of Adjoining Property Owners

- 1. Gregory A. & Donna R. Sweesy having an address of 922 Johns Avenue, Gettysburg, PA 17325.
- 2. McDonald's Corporation having an address of One McDonald's Plaza, #088, Oak Brook, IL 60523.
- 3. ARI Properties LLC having an address of 241 North Prince Street, Lancaster, PA 17602.
- 4. American Battlefield Trust having an address of 1156 15<sup>th</sup> Street NW, Suite 900, Washington, DC 20005.