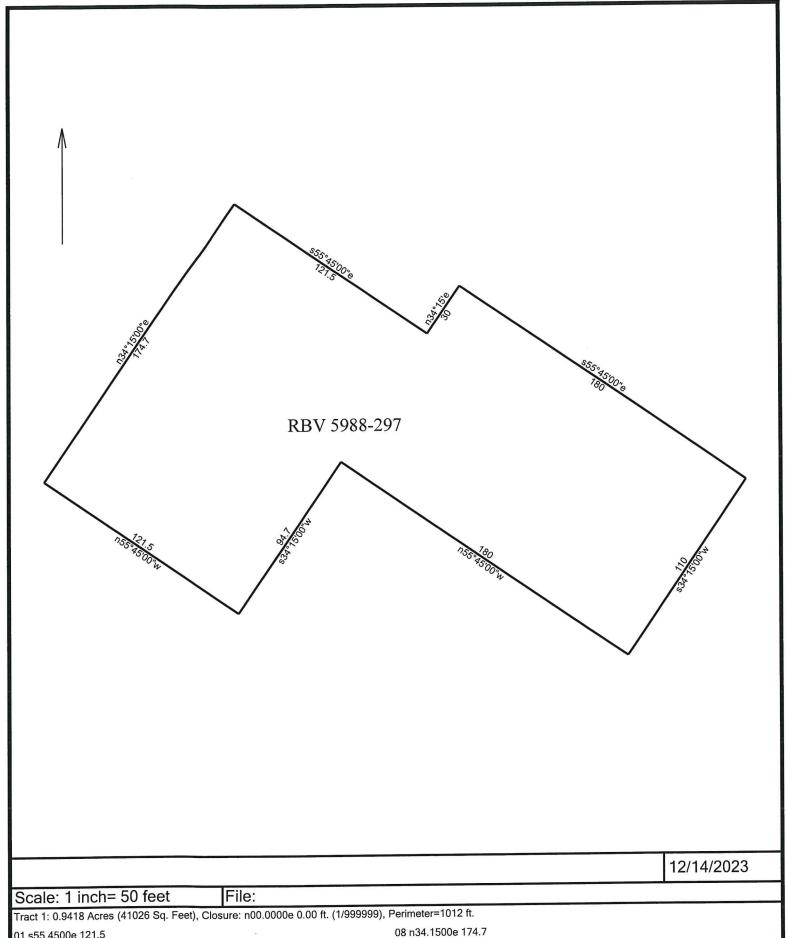

The subject real property is a vacant, level lot having an address of 533 Steinwehr Avenue, Gettysburg, PA 17325, being 0.94 acres fronting on Steinwehr Avenue with additional access to Johns Avenue. The subject real property has a tax parcel number of 16015-0013---000. A tax map is attached hereto and incorporated by reference as Exhibit "C".

Applicant seeks to operate a commercial outdoor recreation business on the subject real property. Applicant seeks to construct an eighteen (18) hole miniature golf course, together with a clubhouse and storage building, patio area, and fifty-three (53) parking spaces. A Concept Plan is attached hereto and incorporated by reference as Exhibit "D".

Applicant will provide evidence and testimony indicating that the required conditions have or will be met. Specifically, Applicant states as follows:

- (a) A miniature golf course is an outdoor commercial recreation or entertainment activity, also known as a Commercial Outdoor Recreation use. Applicant intends to provide outdoor recreation for profit on the subject real estate which is permitted in the Tourist Commercial District by Special Exception.
- (b) This use is consistent with the neighborhood in this Tourist Commercial District. The neighborhood consists of mixed-use properties, but primarily restaurants and hotels with significant walking traffic for visitors of the nearby battlefield and downtown Gettysburg.
- (c) There is no minimum lot requirement for the Tourist Commercial District, but a twenty foot (20') minimum width. The subject real estate is 0.94 acres or 41,026 square feet, with lot frontage on Steinwehr Avenue of one-hundred ten feet (110') and lot frontage on Johns Avenue of one-hundred seventy-four and seven-tenths feet (174.7'). The building height requirement is no less than twenty-four feet (24') and no greater than forty-eight feet (48'). Accessory buildings are anticipated to be one-story in height. There is a fifteen foot (15') front set back and ten foot (10') side setback, which compliance with shall be demonstrated on the subsequent land development plan.
- (d) Applicant will comply with Part 15 (General and Supplemental Regulations), specifically Section 27-1524(2)(N)(1) in that there shall be building coverage of less than 15% of the lot area. Further, Applicant will comply with the design standards of Part 19 (Streetscape Enhancement Overlay District) as set forth on the Concept Plan and as will be addressed on a