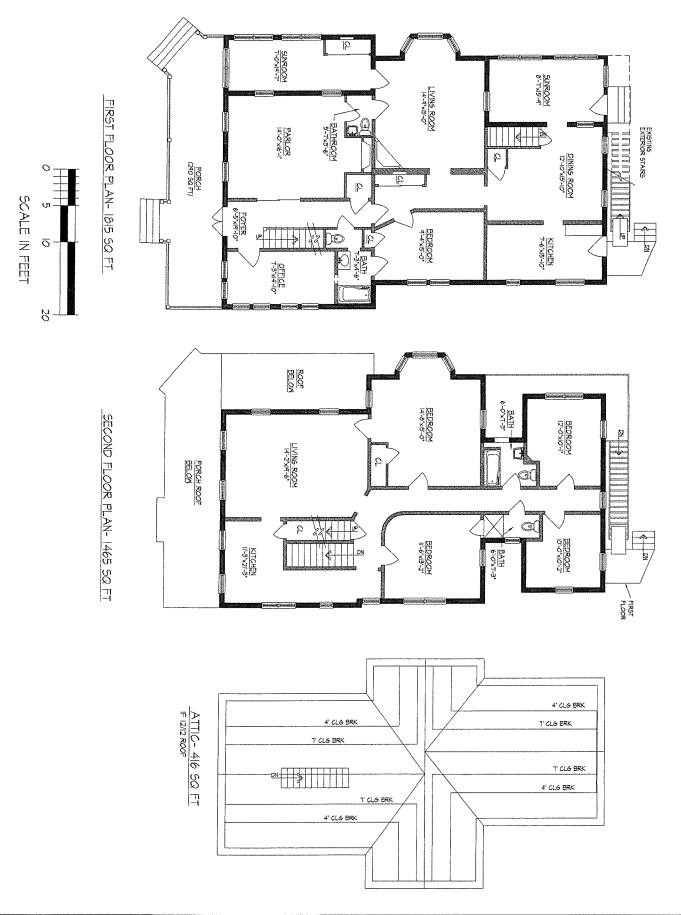

### 2. SITE HISTORY

Goony 45 LLC a Pennsylvania Domestic Limited Liability Company purchased the property situated at 202 Carlisle Street, Gettysburg, PA 17325 in November of 2023. The Property is approximately 10,019 sq. ft. in size & is located within the RO (Residential Office), the H (Historic), and the SE (Streetscape Enhancement Overlay) Districts.

1. Please describe the proposed use of the land and structures:

The land and structure are to continue in use as a residential occupancy. The former single family residence and tourist home, has been used the last few decades as two partially separated dwellings, most recently with both serving as student housing with minimal separation. The plan being developed will separate the interior of the structure into distinct dwellings / apartments meeting all code separation requirements. The units will be designed to afford comfortable housing for any mix of residents, including college students, which is a continuation of the former occupancy. The units will not be specifically designed as student housing, but will be capable of providing for that need if the demand is there. They will also be designed to support residential use by any other demographic group that may reflect future changes in demand for housing in the Borough of Gettysburg. The major change in the structure will be the creation of the separate distinct dwelling units (conversion apartments). Students residing in those apartments would only be a continuation of the previous existing use. Similar to other conversion apartments in this neighborhood, besides students, the dwelling units could house college staff, faculty, or empty nester's downsizing to town living.