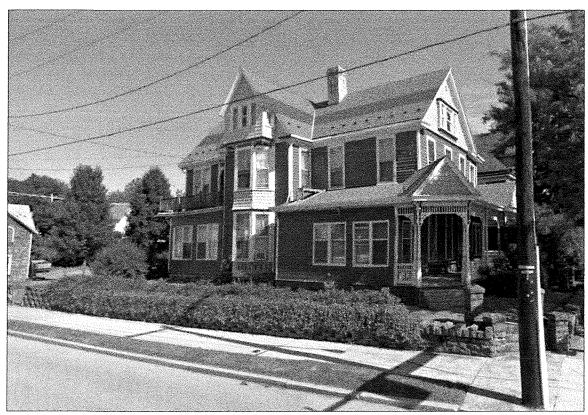

John Whitmore, AICP, Zoning Officer and Director of Planning, Zoning, and Code Compliance

CC: Adam Boyer, Solicitor

Date: January 12, 2024

RE: ZHB-230005

202 Carlise Street, Gettysburg, PA 17325 Variance & Special Exception Application

### **PROJECT INFORMATION**

Name of Project: 202 Carlise Street

<u>Type of Project</u>: Variance from Sections 27-804(5) and 27-1502(A) and (B)

Special Exception per Sections 27-803(A) and (B)

Project Address: 202 Carlisle Street

### 2. SITE HISTORY

Goony 45 LLC a Pennsylvania Domestic Limited Liability Company purchased the property situated at 202 Carlisle Street, Gettysburg, PA 17325 in November of 2023. The Property is approximately 10,019 sq. ft. in size & is located within the RO (Residential Office), the H (Historic), and the SE (Streetscape Enhancement Overlay) Districts.