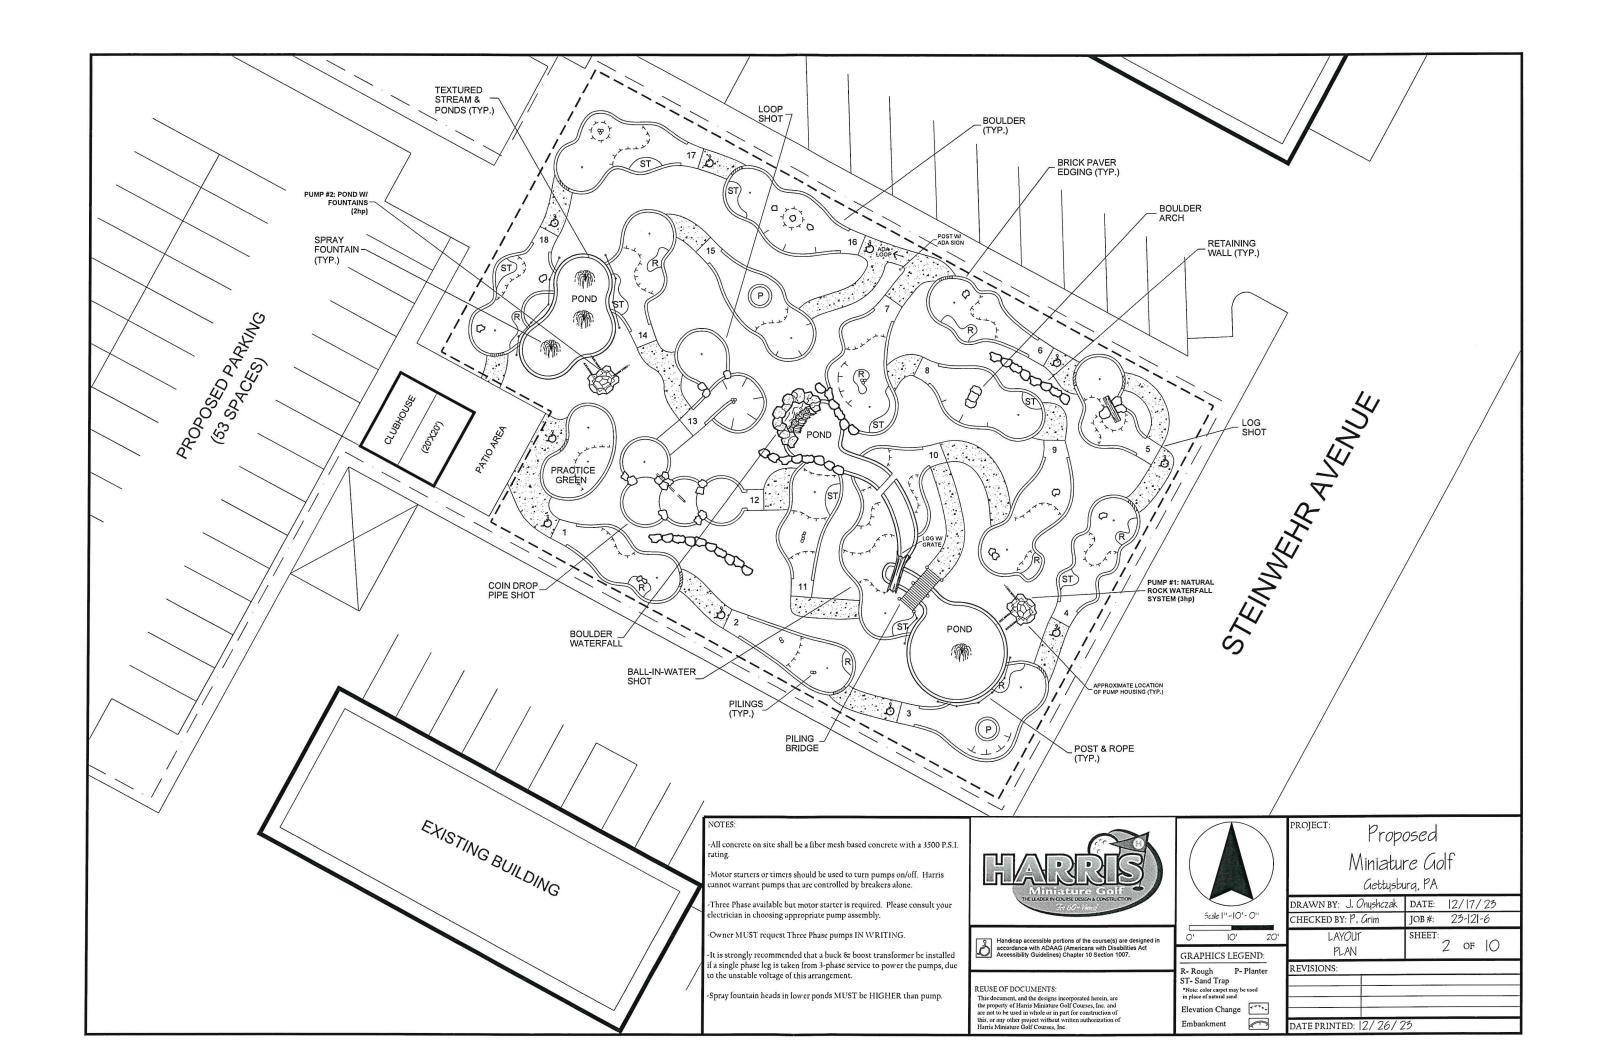

B. ZHB-230006 – 533 Steinwehr Avenue

Request for Special Exception for a Commercial Outdoor Recreation land-use at the subject property located in the TC, Tourism Commercial District. Planning Commission to provide recommendation(s) to the Zoning Hearing Board.