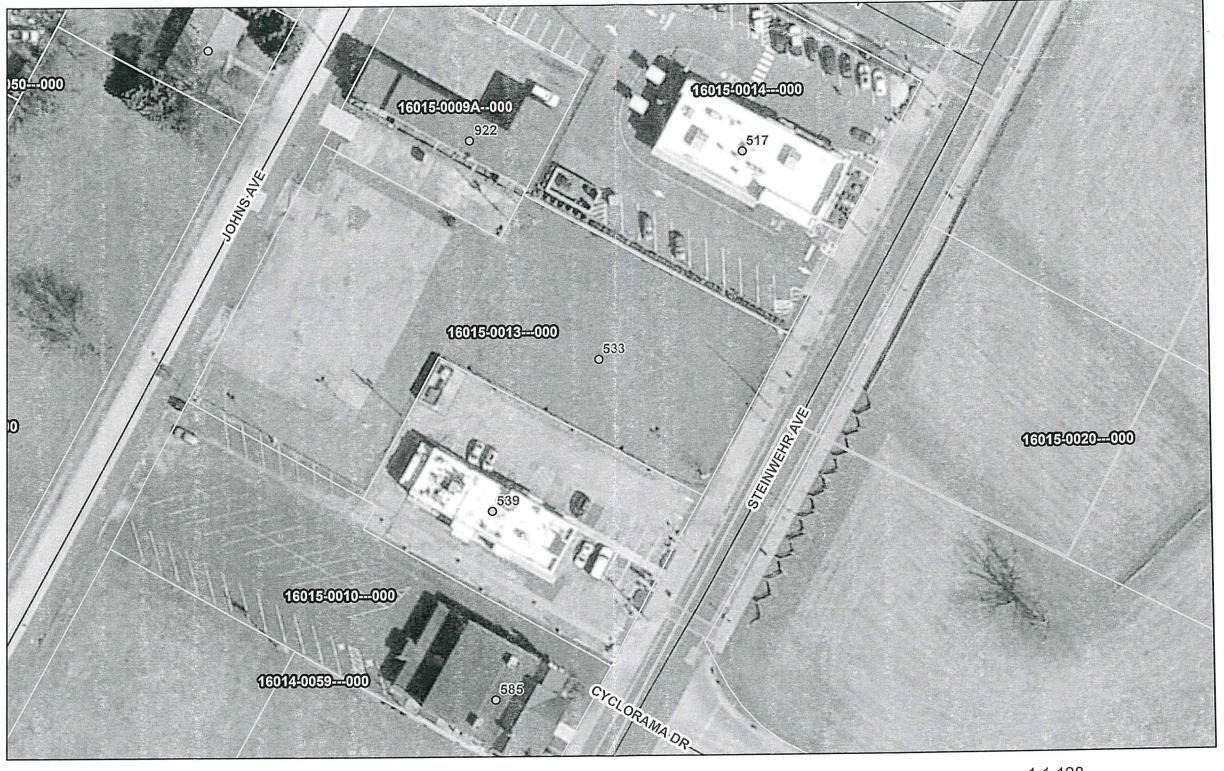

B. ZHB-230006 – 533 Steinwehr Avenue

Request for Special Exception for a Commercial Outdoor Recreation land-use at the subject property located in the TC, Tourism Commercial District. Planning Commission to provide recommendation(s) to the Zoning Hearing Board.