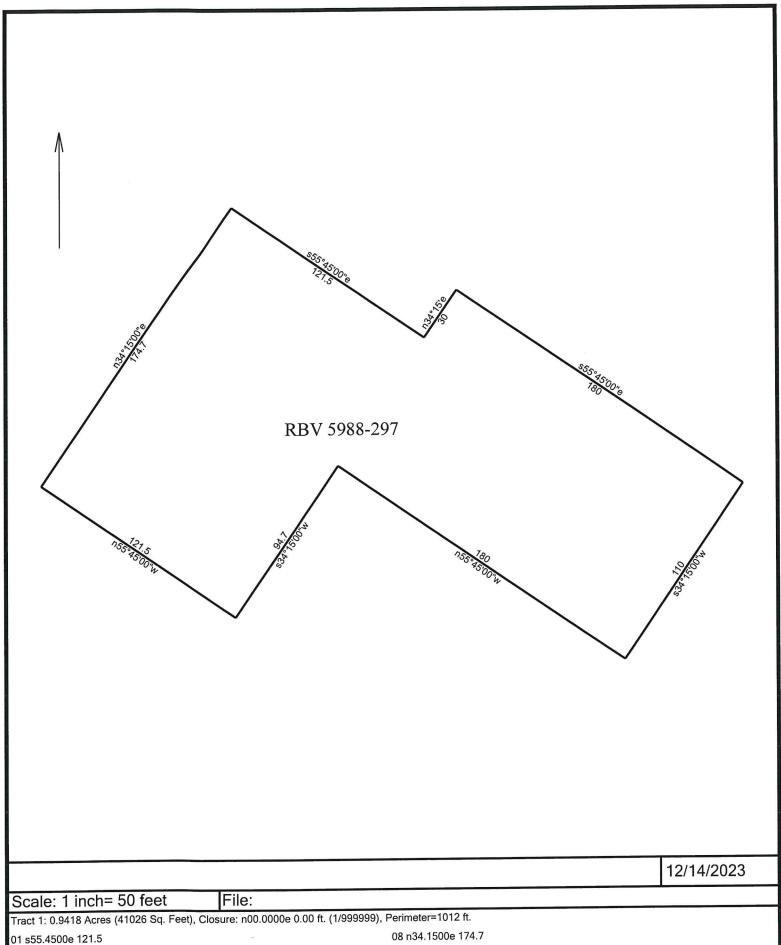

B. ZHB-230006 – 533 Steinwehr Avenue

Request for Special Exception for a Commercial Outdoor Recreation land-use at the subject property located in the TC, Tourism Commercial District. Planning Commission to provide recommendation(s) to the Zoning Hearing Board.