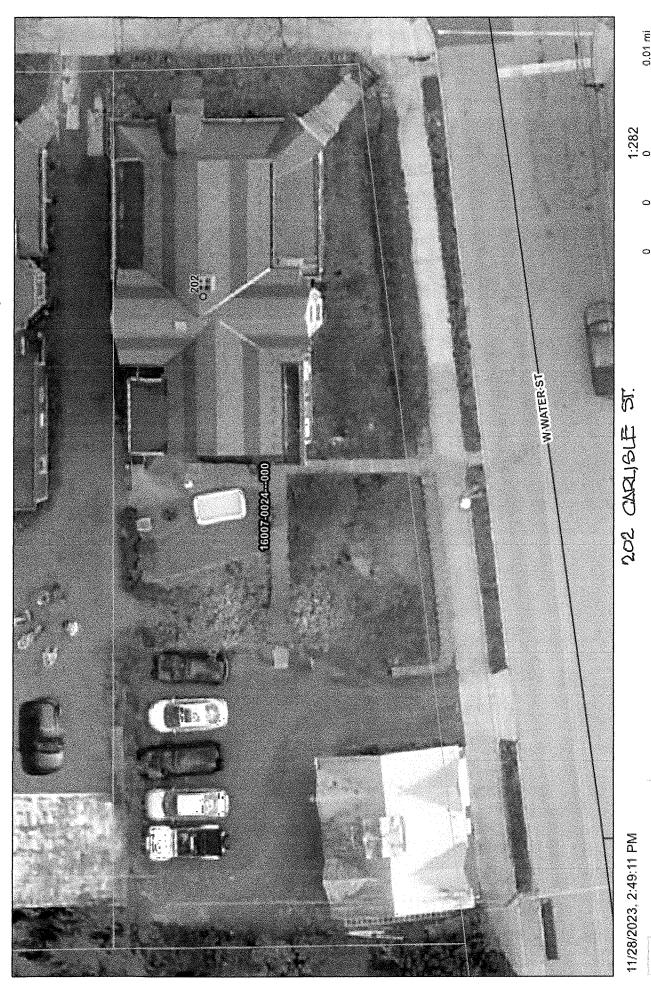

John Whitmore, AICP, Zoning Officer and Director of Planning, Zoning, and Code Compliance

CC: Adam Boyer, Solicitor

Date: January 12, 2024

RE: ZHB-230005

202 Carlise Street, Gettysburg, PA 17325 Variance & Special Exception Application

### **PROJECT INFORMATION**

Name of Project: 202 Carlise Street

<u>Type of Project</u>: Variance from Sections 27-804(5) and 27-1502(A) and (B)

Special Exception per Sections 27-803(A) and (B)

Project Address: 202 Carlisle Street

Case Number: ZHB-230005

Zoning: (RO) Residential Office District

(HD) Historic District

(SEO) Streetscape Enhancement Overlay

Property Owner(s): GOONEY 45 LLC

1030 Merrick Road Baldwin, NY 11510

<u>Applicant</u>: Erik Mahler

### 2. SITE HISTORY

Goony 45 LLC a Pennsylvania Domestic Limited Liability Company purchased the property situated at 202 Carlisle Street, Gettysburg, PA 17325 in November of 2023. The Property is approximately 10,019 sq. ft. in size & is located within the RO (Residential Office), the H (Historic), and the SE (Streetscape Enhancement Overlay) Districts.