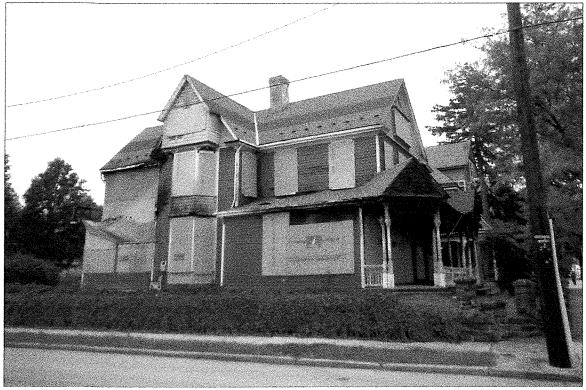

John Whitmore, AICP, Zoning Officer and Director of Planning, Zoning, and Code Compliance

CC: Adam Boyer, Solicitor

Date: January 12, 2024

RE: ZHB-230005

202 Carlise Street, Gettysburg, PA 17325 Variance & Special Exception Application

### **PROJECT INFORMATION**

Name of Project: 202 Carlise Street

<u>Type of Project</u>: Variance from Sections 27-804(5) and 27-1502(A) and (B)

Special Exception per Sections 27-803(A) and (B)

Project Address: 202 Carlisle Street

### 2. SITE HISTORY

Goony 45 LLC a Pennsylvania Domestic Limited Liability Company purchased the property situated at 202 Carlisle Street, Gettysburg, PA 17325 in November of 2023. The Property is approximately 10,019 sq. ft. in size & is located within the RO (Residential Office), the H (Historic), and the SE (Streetscape Enhancement Overlay) Districts.