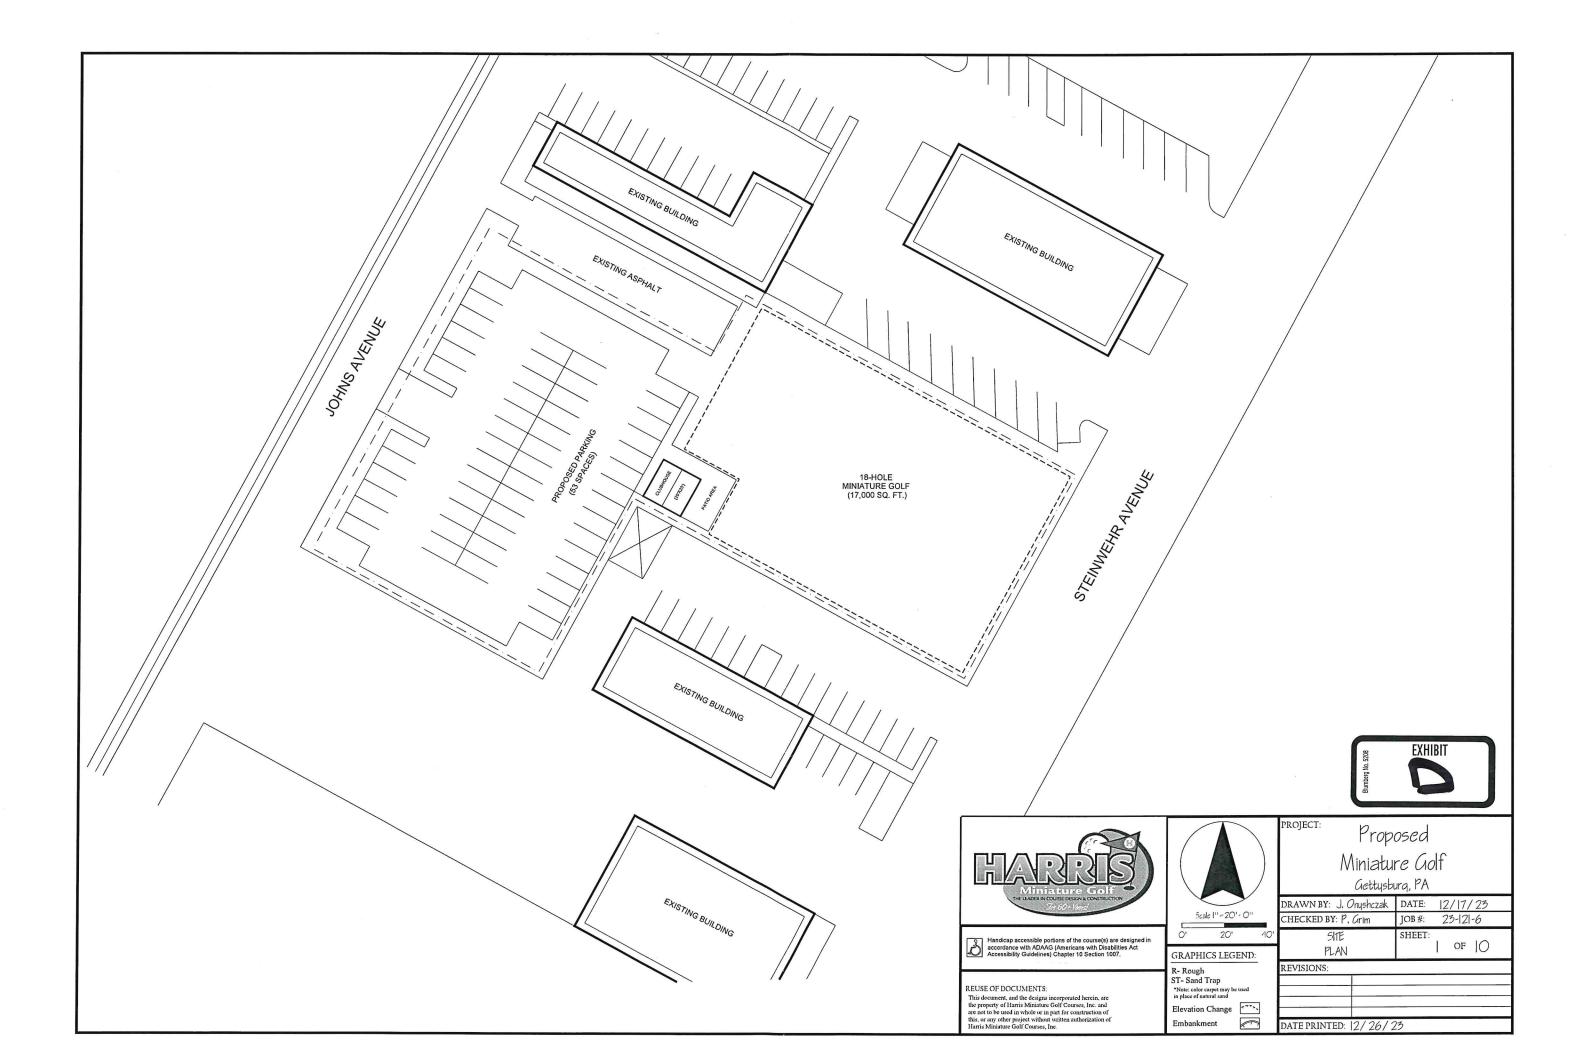

B. ZHB-230006 – 533 Steinwehr Avenue

Request for Special Exception for a Commercial Outdoor Recreation land-use at the subject property located in the TC, Tourism Commercial District. Planning Commission to provide recommendation(s) to the Zoning Hearing Board.