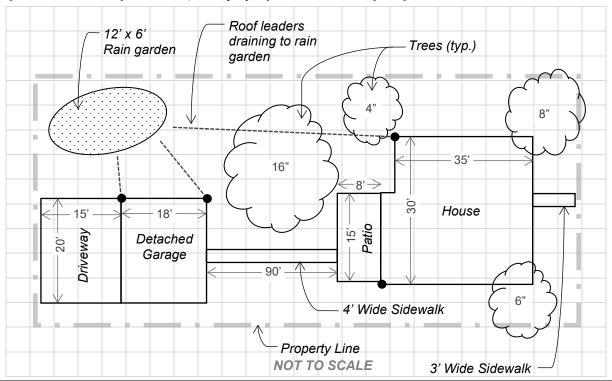

#### CREDIT SKETCH PLAN EXAMPLE

The Credit Sketch Plan Example below depicts lot coverage area and/or impervious area which include a house, sidewalks, patio, detached garage and driveway as well as dimensions for each feature. In addition, information is shown for the Urban Tree Planting Credit (each tree location and diameters labeled), as well as the Structural BMPs Credit (rain garden location and roof leaders shown that flow to BMP). The property line is also shown for reference.