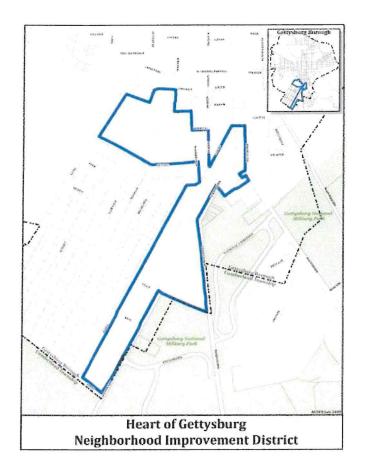

#### DISTRICT DELINEATION

The following map delineates the boundaries and properties for the Steinwehr Avenue BID. There are no changes from the previous boundaries.