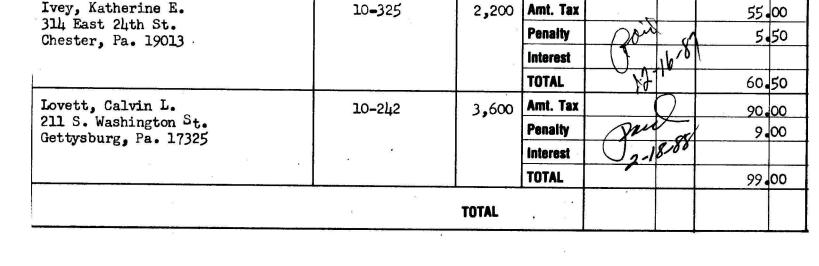

# RETURN SHEET OF UNCOLLECTED REAL ESTATE TAXES

| FOR THE FISCAL   | YEAR BEGINNIN | G Jan. 1, | , 1986  | AND  | ENDING | 3 Decem | ber 31, 1 |
|------------------|---------------|-----------|---------|------|--------|---------|-----------|
|                  |               |           | *       | She  | et No  | of      | s         |
| Tax Collector: _ | Anne L. Faber |           | Adams   |      |        |         | Co        |
| ж.               |               | 475       | Gettyst | ourg |        | 2 ·     | Bord      |
|                  |               |           |         | **** |        | 0.7. 20 | Town      |

|                                                 |                                                                 |                       | Tow<br>School D |                           |             |              |             |  |  |  |
|-------------------------------------------------|-----------------------------------------------------------------|-----------------------|-----------------|---------------------------|-------------|--------------|-------------|--|--|--|
| Present Owner or Reputed Owner And Address      | Property Description (as the same appears on the tax duplicate) | Assessed<br>Valuation |                 | County                    |             | Boro<br>Twp. |             |  |  |  |
| Beard, Beverly A.                               | 7-107                                                           | 8,770                 | Amt. Int.       |                           |             | 219          | 25          |  |  |  |
| 156 S. Hanover St.<br>Carlisle, Pa. 17013       |                                                                 | 1                     | Penalty         | 4 100 4 200               |             | 21           | 93 .        |  |  |  |
| Carlisle, ra. 1/013                             |                                                                 |                       | Interest '      | , 10                      |             |              | 00          |  |  |  |
|                                                 | ,                                                               | police is             | TOTAL           | - MOOR 200 - A - N - SOLD |             | 241          | 18          |  |  |  |
| Beard, Beverly A.                               | 7-108                                                           | 4,000                 | Amt. Tax        |                           |             | 100          | •00         |  |  |  |
| 156 S. Hanover St. Carlisle, Pa. 17013          | *                                                               | *,                    | Penalty         | 0.200.0.00                |             | 10           | .00         |  |  |  |
| Carriste, ra. 17013                             | ,                                                               |                       | Interest        |                           | *           | (            | 1219        |  |  |  |
|                                                 |                                                                 |                       | TOTAL           | 2                         |             | 110          |             |  |  |  |
| Beard, Foster C. & Lena V.                      | MH                                                              | 1,600                 | Amt. Tax        |                           |             | 140          | 00          |  |  |  |
| 113-7 Carlisle St.<br>Gettysburg, Pa. 17325     |                                                                 |                       | Penalty         |                           |             | 4            | .00,        |  |  |  |
| rettysourg, Pa. 17325                           | a<br>n                                                          | *                     | Interest        |                           | 4           | (            | 70-11       |  |  |  |
|                                                 |                                                                 |                       | TOTAL           |                           |             | 44           | •00         |  |  |  |
| Carmichael, Amy L.                              | 7-10                                                            | 27,810                | Amt. Tax        |                           | $\bigcirc$  | 695          | 25          |  |  |  |
| 108 N. Sixth St.<br>Stroudsburg, Pa. 18360-2103 | 8                                                               |                       | Penalty         | au                        | W           | 81 69        | <b>.</b> 52 |  |  |  |
| buroudsburg, Tat Toyoo-2109                     |                                                                 | 15<br>18 10           | Interest        | * ( )                     | 1           |              |             |  |  |  |
|                                                 | e # 0                                                           | ×                     | TOTAL           |                           |             | 764          | -77         |  |  |  |
| Carmiokael, William L.                          | 6-78                                                            | 9,600                 | Amt.Tax         |                           | $\setminus$ | 240          | .00         |  |  |  |
| 108 N. Sixth St.                                | 8                                                               |                       | Penalty         | 2                         | 7           |              | .00         |  |  |  |
| Stroudsburg, Pa. 18360-2103                     |                                                                 |                       | Interest        |                           | g N         | 70           |             |  |  |  |
|                                                 |                                                                 |                       | TOTAL           | U,                        | 4           | 264          | .00         |  |  |  |
| Graham, David                                   | 10-265                                                          | 2,400                 | Amt. Tax        |                           | . (         | ) 11         | 20          |  |  |  |
| 20 Columbia Ave.<br>York, Pa. 17403             |                                                                 |                       | Penalty         |                           | N.          | 1            | .12         |  |  |  |
| 101k, 14. 1/405                                 |                                                                 |                       | Interest        | n /                       | 7           | 12           |             |  |  |  |
| 5                                               |                                                                 |                       | TOTAL           |                           | J           | 12           | 32 1        |  |  |  |
| Helwig, Robert L.                               | 13-87                                                           | 5,200                 | Amt. Tax        | 20                        | 0           | 130          |             |  |  |  |
| R. D. 4 Box 292                                 | - · · ·                                                         |                       | Penalty         |                           | 10. 10.     |              | .00         |  |  |  |
| Dillsburg, Pa. 17019                            | \$                                                              | 10                    | Interest        |                           |             |              |             |  |  |  |
| £                                               |                                                                 |                       | TOTAL           |                           | ****        | 143          | •00         |  |  |  |
| Irby, Daisy C. (Estate)                         | 10-227                                                          | 1,990                 | Amt. Tax        |                           |             |              | 75          |  |  |  |
| Faron Johnson                                   |                                                                 |                       | Penalty         |                           |             |              | 98          |  |  |  |
| 山 S. Washington St.<br>hettysburg, Pa. 17325    |                                                                 |                       | Interest        |                           | 7777        | 05 a 8 B     |             |  |  |  |
|                                                 |                                                                 |                       | TOTAL           |                           |             | 5L           | 73          |  |  |  |