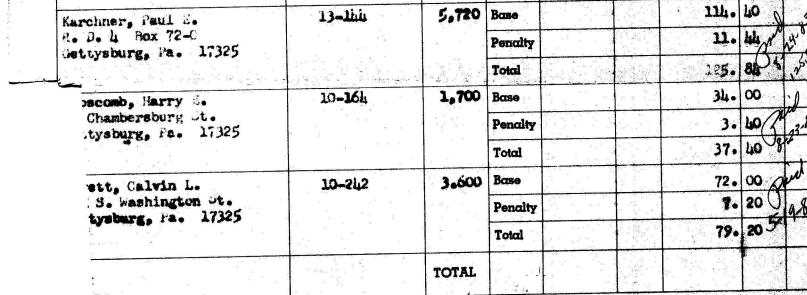

GETTYSBURG SHEET No.

| Present Owner or Reputed Owner And Address                           | Property Description Map No. and Grid | Assessed<br>Valuation |         | Cour         | ı <b>ty</b>                           | Boro<br>Twp.          |       |     |
|----------------------------------------------------------------------|---------------------------------------|-----------------------|---------|--------------|---------------------------------------|-----------------------|-------|-----|
| Beard, Beverly A.                                                    | 7-107                                 | 07 8,770 B            |         | Заве         |                                       | 175.                  |       | 200 |
| ill Carlisle St.<br>Mettysburg, Fs. 17325                            |                                       |                       | Penalty |              |                                       | 17.                   | 54 8. | 23  |
|                                                                      |                                       |                       | Total   |              |                                       | 192.                  | 94    |     |
| Beard, Beverly A. 113 Carlisle St. Settysburg, Fa. 17325             | 7-1.08                                | 4,000                 | Base    |              |                                       | 80.                   | 00    | ×   |
|                                                                      | e e                                   |                       | Penalty |              |                                       | 8.                    | 00 8  | 7   |
|                                                                      |                                       |                       | Total   | ·            | * s                                   | 88.                   |       | L   |
| Beard, Foster & Lana V.<br>113 Carlisle St.<br>Gettysburg, Fa. 17325 | Fobile Houz                           | Tit had               | Base    |              |                                       | 32.                   | 20    | ze  |
|                                                                      |                                       |                       | Penalty |              |                                       | 3.                    | 2131  | 2   |
|                                                                      |                                       |                       | Total   | ~ <u>{</u> \ |                                       | 35.                   | 20    | 100 |
| owers, Robert C.                                                     | 7-26                                  | 14,410                | Base    |              |                                       | 288.                  | 20    | _   |
| 216 Carlisle t.<br>Lettysburg, Pa. 17325                             | s .                                   |                       | Penalty | 8            |                                       | 28.                   | 82 pr | 1   |
|                                                                      |                                       |                       | Total   | 2            | . 8                                   | 317.                  | 02 1  |     |
| Carrichael, william L.                                               | 7-10                                  | 9,600                 | Base    | x            |                                       | 192.                  | 00    |     |
| 31 Springs Ave.<br>ettysburg, Fa. 17325                              | • ,                                   |                       | Penalty |              |                                       | 19.                   | 20    | *   |
|                                                                      |                                       |                       | Total   | e e          | " " " " " " " " " " " " " " " " " " " | 211.                  | 20 प  | ľ   |
| armichael, William I.                                                | 6-78                                  | 9,600                 | Base    |              |                                       | 192.                  | 00    | Ŀ   |
| 31 Springs Ava.<br>Settysburg, Fa. 17325                             | a .                                   |                       | Penalty |              | *.                                    | 19.                   | 20    | 1   |
| 3                                                                    | ٠                                     | 64                    | Total   | 8            |                                       | 211.                  | 20 4  | 1   |
| eHaas, John P.                                                       | 7-167                                 | 3,950                 | Base    |              |                                       | 79.                   | 00    |     |
| 38 N. Stratton ot.<br>hett/sburg, Pa. 17325                          | *                                     |                       | Penalty |              |                                       | 7.                    | 90    |     |
|                                                                      |                                       |                       | Total   |              |                                       | 86.                   | 90    |     |
| raham, havid                                                         | 10-265                                | 5,400                 | Base    | 24           |                                       | and the second second | 00    | K   |
| 21 Columbia Ave.<br>(ork, Fa. 17403                                  |                                       | ×                     | Penalty |              | 25                                    | 14.                   | 80    | 6   |
| * 12 · 2                                                             | æ                                     |                       | Total   |              |                                       | 52.                   | 80 9  | 1   |
| Ivey, Katherine B.                                                   | 10-325                                | 2,200                 | Base    |              |                                       | 44.                   | 90    |     |
| 3h0 Hollis Ave., Apt. U<br>Crum Lynn, Pa. 19022                      |                                       |                       | Penalty |              | 8 B                                   | 4.                    | 40    |     |
|                                                                      | 2                                     |                       | Total   |              | u 85                                  | 48.                   | 40    |     |